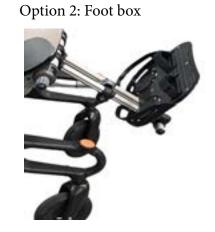

#### b) Leg assembly

(Please select ONE option only)

 Chair set up options
 Specification
 Please tick

 Leg assembly
 Option 1: Independent leg support OR Option 2: Foot box
 □

**Activity Tray** 

Pommel

| c) | Everyd       | lay f   | funct     | ion  |
|----|--------------|---------|-----------|------|
|    | (Both option | ons are | e availak | ole) |