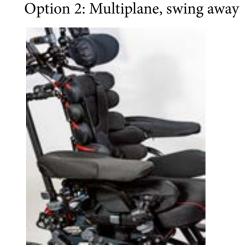

Option 1: Standard fixed arms

| Net 1 | R     |
|-------|-------|
| Mr.   |       |
| 1     | PAR P |
|       |       |

a) Arm supports(Please select ONE option only)

| Chair set up options | Specification                           | Please tick |
|----------------------|-----------------------------------------|-------------|
| A was supplied with  | Option 1: Standard fixed arms <b>OR</b> |             |
| Arm support          | Option 2: Multiplane, swing away        |             |