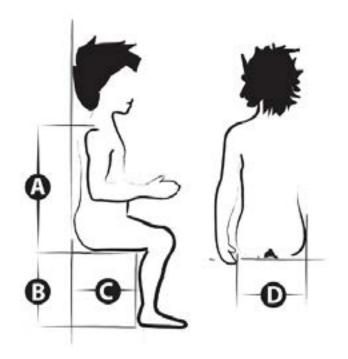

## Chair sizing (See sizing guide)

| Size        | Please tick |
|-------------|-------------|
| Extra Small | _           |
| Small       | _           |
| Medium      | _           |
| Large       |             |

|     | Sizing | Guide       |
|-----|--------|-------------|
|     | cm     | (inches)    |
| X-S | MALL   |             |
| Α   | 36-44  | (14.1-17.3) |
| В   | 21-43  | (8.2-16.9)  |
| C   | 20-30  | (7.9-11.9)  |
| D   | 15-26  | (5.9-10.2)  |
| SM  | ALL    |             |
| Α   | 42-52  | (16.5-20.4) |
| В   | 21-43  | (8.2-16.9)  |
| C   | 25-35  | (9.8-13.8)  |
| D   | 20-31  | (7.9-12)    |
| ME  | DIUM   |             |
| A   | 48-60  | (18.8-23.6) |
| В   | 21-43  | (8.2-16.9)  |
| C   | 30-40  | (11.8-15.8) |
| D   | 25-36  | (9.8-14)    |
| LA  | RGE    |             |
| Α   | 54-66  | (21.2-26)   |
| В   | 21-48  | (8.2-18.8)  |
| C   | 35-45  | (13.8-17.8) |
| D   | 30-41  | (11.8-16)   |