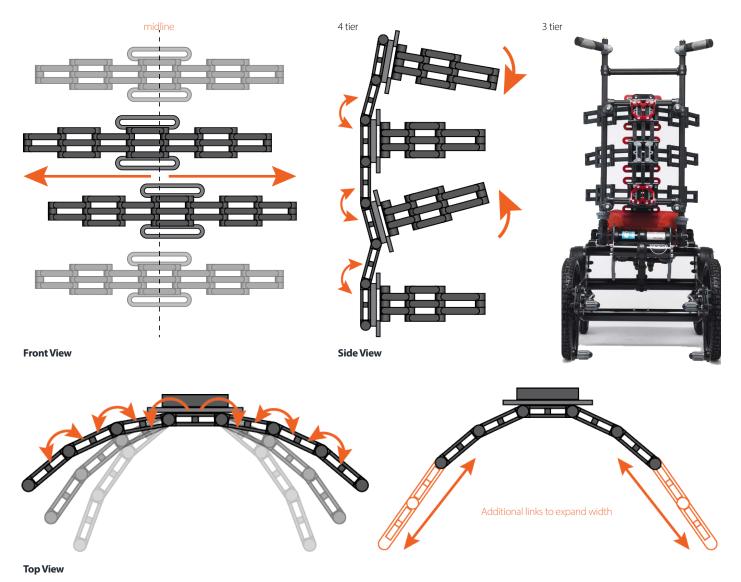

The Octoback is made up of vertebrae and ribs, like the human skeleton. The vertebrae allow you to increase or reduce their length and follow a scoliotic curve. The ribs can be changed in position, tilted, angled and removed. This modular structure enables limitless modifications and precise millimetre adjustments, ensuring a perfect fit tailored to the user's shape and needs

## Technical Data Sheet

The best just got better - a series of new improvements to the Octoback makes this the most versatile Chunc backrest to suit all shapes, sizes and lifestyle

- Full integration of child and adult specification: for advanced trunk positioning to correct or support rotation/obliquity/curvature/asymmetry: scoliosis, kyphosis, lordosis, cervical extension
- · Lateral supports are multi-adjustable in angle, width, depth and height which allows them to be precisely positioned for each individual
- Spine-Aligned Posture: Our goal is to fit the back to the user, rather than the user to the back. This is achieved by integrating a range of individual components to create unique shapes that optimize postural support, evenly distribute pressure, and maximize functionality
- Hardware is designed to clamp to back cane tubing width 25mm. Non rotate clamps enable seat depth adjustment of 40mm forwards and backwards.
  Attach and remove with minimal effort
- Every day: Removable, machine-washable cushions ensure prolonged comfort when sitting
- Support level: Low, mid, upper thoracic and shoulder level

#### **Dimensions**

| Number of Tiers* | Total Back Height | Back Width Range | Seat Depth Adjustability |
|------------------|-------------------|------------------|--------------------------|
| 2                | 300mm             | 580mm-1060mm     | +/- 35mm                 |
| 3                | 460mm             | 580mm-1060mm     | +/- 35mm                 |
| 4                | 620mm             | 580mm-1060mm     | +/- 35mm                 |