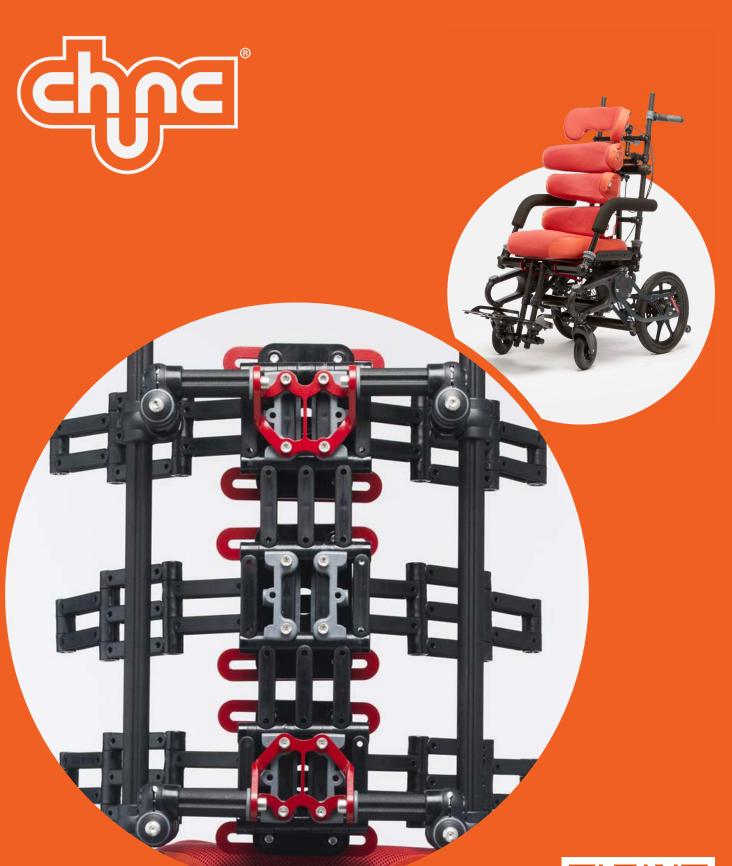

The Octoback is made up of vertebrae and ribs, like the human skeleton. The vertebrae allow you to increase or reduce their length and follow a scoliotic curve. The ribs can be changed in position, tilted, angled and removed. This modular structure enables limitless modifications and precise millimetre adjustments, ensuring a perfect fit tailored to the user's shape and needs

Offering tailored posterior lateral pelvic stabilization alongside enhanced trunk support, the Octoback effectively reduces fatigue and maximises functionality. Ensuring comfort and stability for confident movement anywhere, we've got your back.

## Technical Data Sheet

The best just got better - a series of new improvements to the Octoback makes this the most versatile Chunc backrest to suit all shapes, sizes and lifestyle

- Full integration of child and adult specification: for advanced trunk positioning to correct or support rotation/obliquity/curvature/asymmetry: scoliosis, kyphosis, lordosis, cervical extension
- · Lateral supports are multi-adjustable in angle, width, depth and height which allows them to be precisely positioned for each individual
- Spine-Aligned Posture: Our goal is to fit the back to the user, rather than the user to the back. This is achieved by integrating a range of individual components to create unique shapes that optimize postural support, evenly distribute pressure, and maximize functionality
- Hardware is designed to clamp to back cane tubing width 25mm. Non rotate clamps enable seat depth adjustment of 40mm forwards and backwards.
  Attach and remove with minimal effort
- Every day: Removable, machine-washable cushions ensure prolonged comfort when sitting
- Support level: Low, mid, upper thoracic and shoulder level