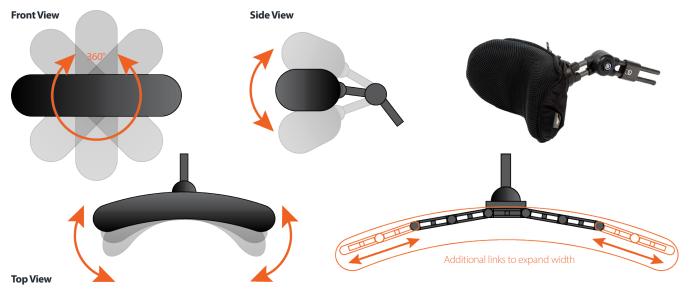

#### Contoured Headrest

Building upon the success of the Octoback, the Contoured headrest is expertly crafted to replicate the adaptable, responsive support of a gentle touch. This follow-on design prioritises comfort and stability, particularly for children. Finely tuned to provide individualized support and safeguard the head in virtually any position.

Featuring a highly flexible rotating mount, offering seamless adjustments for height, depth, and angle. This adaptability ensures that each child's head can be positioned with optimal comfort and precision, accommodating a wide range of support needs.

Designed with safety in mind, incorporating features that allow for the strategic blocking of spaces that might otherwise pose a risk to children. Help prevent situations where children could get their heads stuck, an issue common with more conventional headrest styles.

#### **Dimensions**

| Number of links*   | Total support width | Head rest depth | Angle adjustability |
|--------------------|---------------------|-----------------|---------------------|
| 5                  | 420mm               | 190mm           | 360 degrees         |
| +1 (left or right) | +80mm per link      | 190mm           | 360 degrees         |
| +2 (left or right) | +80mm per link      | 190mm           | 360 degrees         |